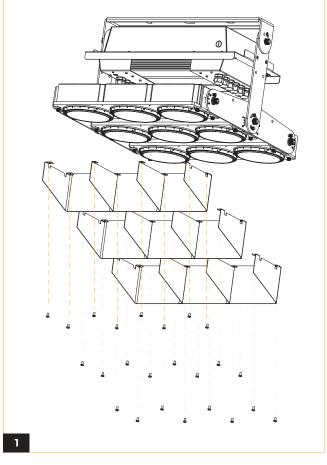

## **TETRISS 2.0** GLARE SHIELD VISOR

Align the attachment in place and secure it firmly by tightening the screws.