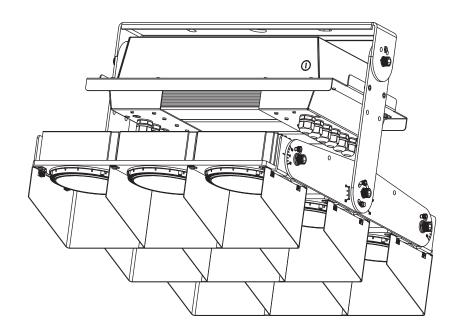

## **TETRISS 2.0** GLARE SHIELD VISOR

Align the attachment in place and secure it firmly by tightening the screws.