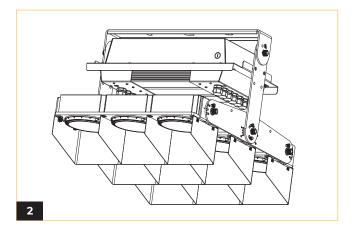

## **TETRISS 2.0** GLARE SHIELD VISOR

Align the attachment in place and secure it firmly by tightening the screws.