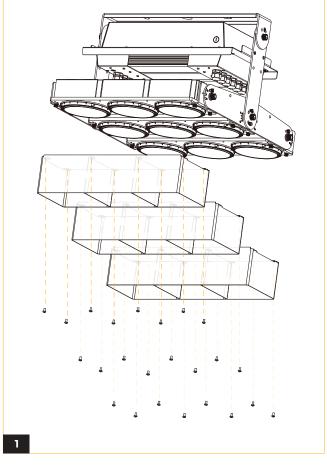

## **TETRISS 2.0** GLARE SHIELD BAFFLE

Align the attachment in place and secure it firmly by tightening the screws.