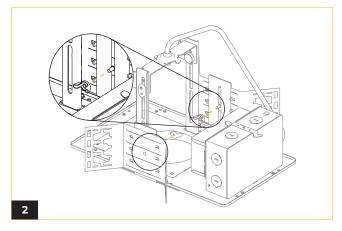

## **REV 4** BUTTERFLY BRACKET

## METE<sup>O</sup>R

Align and attach the butterfly bracket to the side rail.

Secure the butterfly bracket by screwing in the provided wing nut.