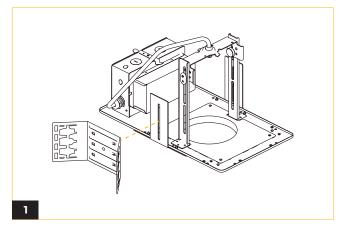

## **REV 4** BUTTERFLY BRACKET

## METE<sup>O</sup>R

Align and attach the butterfly bracket to the side rail.

Secure the butterfly bracket by screwing in the provided wing nut.