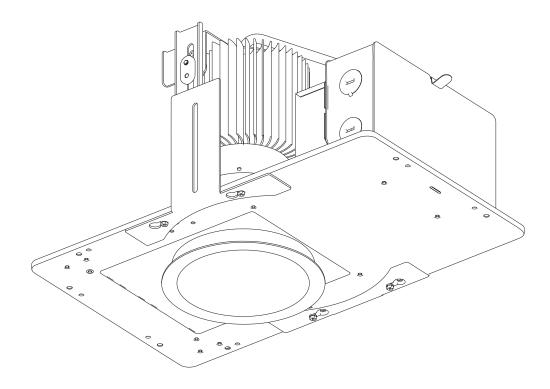

## REV 4





- Before wiring to power supply and during servicing or relamping, turn off power at fuse or circuit breaker.
- All servicing or relamping must be performed by qualified service personnel.
- Product must be grounded to avoid potential electric shock or other potential hazard.
- Product must be installed at locations and heights, in a manner consistent with its intended use, and in compliance with Electrical Code and local codes.

SAVE THESE INSTRUCTIONS FOR FUTURE REFERENCE



meteor-lighting.com

## INSTALLATION GUIDE

## **REV 4** BUTTERFLY BRACKET

## METE<sup>O</sup>R



Align and attach the butterfly bracket to the side rail.



Secure the butterfly bracket by screwing in the provided wing nut.