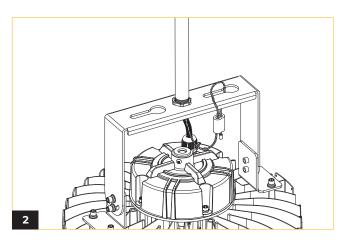

# **DEXT MINI SERIES STEM MOUNT**

- (A) Secure half ball with stem.
- (B) Attach swivel crossbar to junction box (by others).
- **(C)** Feed the safety cable and power cord through the stem and insert half ball joint into slot on swivel crossbar. Align the slot on ball joint with the tab on the swivel crossbar.
- **(D)** Make electric connection in junction box according to the wiring diagram.
- **(E)** Install canopy cover by aligning the tabs on crossbar with slots in the cover.