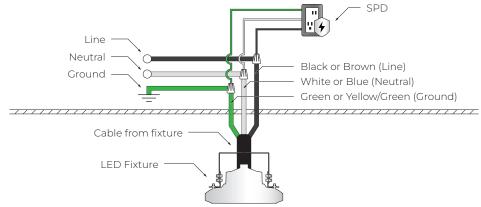

# **DEXT MINI SERIES** WIRING DIAGRAM

#### **WIRING DIAGRAM**

## SPD (Surge Protector)