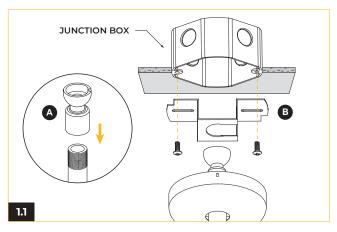

# **DEXT MINI SERIES STEM MOUNT**

- (A) Secure half ball with stem.
- (B) Attach swivel crossbar to junction box (by others).
- **(C)** Feed the safety cable and power cord through the stem and insert half ball joint into slot on swivel crossbar. Align the slot on ball joint with the tab on the swivel crossbar.
- **(D)** Make electric connection in junction box according to the wiring diagram.
- **(E)** Install canopy cover by aligning the tabs on crossbar with slots in the cover.