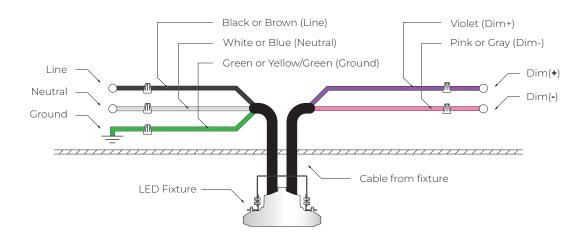

a manner consistent with its intended use, and in compliance with Electrical Code and local codes.

### SAVE THESE INSTRUCTIONS FOR FUTURE REFERENCE



# **DEXT MINI SERIES STEM MOUNT**





- (A) Secure half ball with stem.
- (B) Attach swivel crossbar to junction box (by others).
- **(C)** Feed the safety cable and power cord through the stem and insert half ball joint into slot on swivel crossbar. Align the slot on ball joint with the tab on the swivel crossbar.
- **(D)** Make electric connection in junction box according to the wiring diagram.
- **(E)** Install canopy cover by aligning the tabs on crossbar with slots in the cover.





Clasp safety cable onto allocated slots on fixture bracket mount.

# **DEXT MINI SERIES** WIRING DIAGRAM



#### **WIRING DIAGRAM**



#### STV 0-10V



## SPD (Surge Protector)