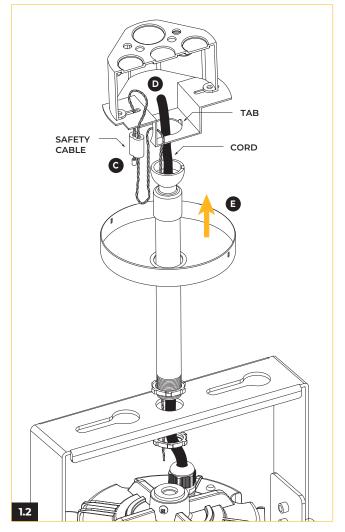

# **DEXT MINI SERIES STEM MOUNT**

- (A) Secure half ball with stem.
- (B) Attach swivel crossbar to junction box (by others).
- **(C)** Feed the safety cable and power cord through the stem and insert half ball joint into slot on swivel crossbar. Align the slot on ball joint with the tab on the swivel crossbar.
- **(D)** Make electric connection in junction box according to the wiring diagram.
- **(E)** Install canopy cover by aligning the tabs on crossbar with slots in the cover.

Clasp safety cable onto allocated slots on fixture bracket mount.