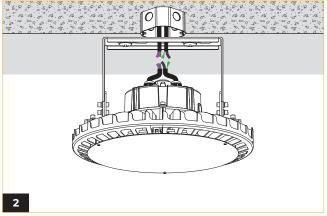

# **DEXT MINI SERIES BRACKET MOUNT**

Make electrical connections between junction box and fixture according to the wiring diagram.