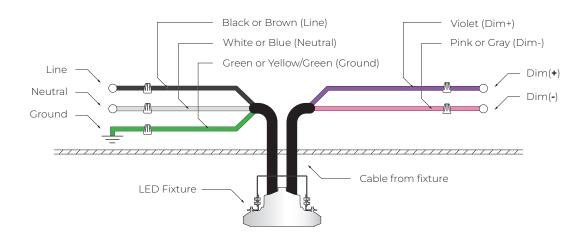

# DEXT MINI SERIES





- Before wiring to power supply and during servicing or relamping, turn off power at fuse or circuit breaker.
- · All servicing or relamping must be performed by qualified service personnel.
- Product must be grounded to avoid potential electric shock or other potential hazard.
- Product must be installed at locations and heights, in a manner consistent with its intended use, and in compliance with Electrical Code and local codes.

### SAVE THESE INSTRUCTIONS FOR FUTURE REFERENCE



# **DEXT MINI SERIES BRACKET MOUNT**









Make electrical connections between junction box and fixture according to the wiring diagram.

## **DEXT MINI SERIES** WIRING DIAGRAM



#### **WIRING DIAGRAM**



#### STV 0-10V



## SPD (Surge Protector)