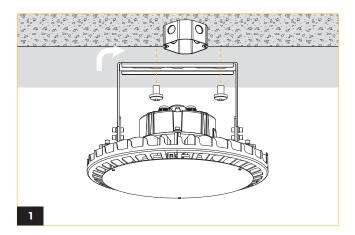

# **DEXT MINI SERIES BRACKET MOUNT**

Make electrical connections between junction box and fixture according to the wiring diagram.