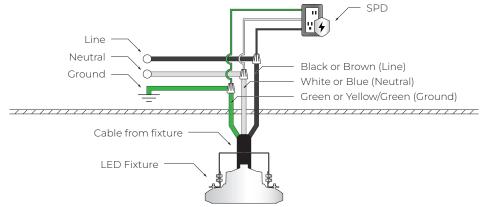

# **DEXT MINI SERIES BRACKET MOUNT**

Make electrical connections between junction box and fixture according to the wiring diagram.

## **DEXT MINI SERIES** WIRING DIAGRAM

#### **WIRING DIAGRAM**

## SPD (Surge Protector)