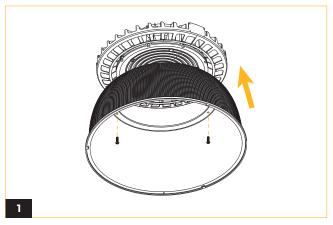

#### **ALUMINUM SHROUD**

Install the Aluminum Shroud to the fixture with 3 supplied screws.

#### **PC SHROUD**

Install the PC shroud to the fixture with 3 supplied screws.