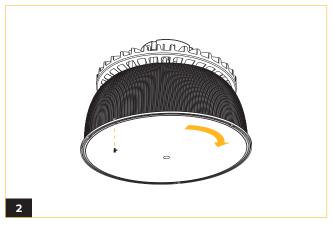

#### **CONICAL LENS**

Locate the clips and threaded hole to matching positions.

Push the cover in a clockwise direction to make the clips locked tight, and fasten the PC shroud and conical lens with the supplied screw.