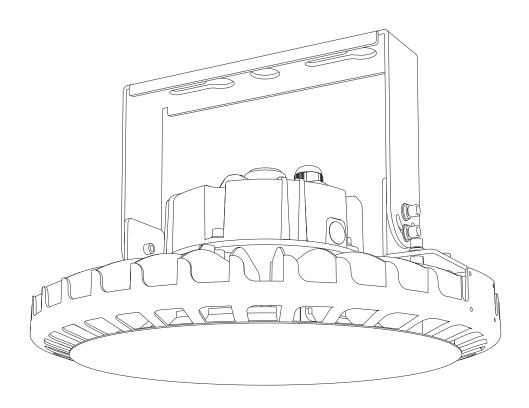

# DEXT MINI SERIES

- Before wiring to power supply and during servicing or relamping, turn off power at fuse or circuit breaker.
- · All servicing or relamping must be performed by qualified service personnel.
- Product must be grounded to avoid potential electric shock or other potential hazard.
- Product must be installed at locations and heights, in a manner consistent with its intended use, and in compliance with Electrical Code and local codes.