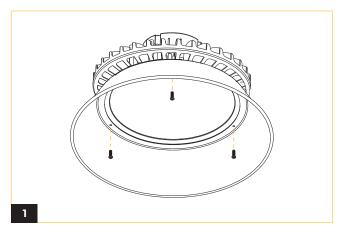

#### **ALUMINUM SHROUD**

Install the Aluminum Shroud to the fixture with 3 supplied screws.

#### **PC SHROUD**

Install the PC shroud to the fixture with 3 supplied screws.