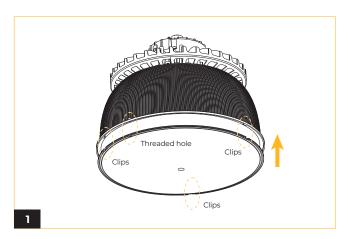

#### **CONICAL LENS**

Locate the clips and threaded hole to matching positions.

Push the cover in a clockwise direction to make the clips locked tight, and fasten the PC shroud and conical lens with the supplied screw.