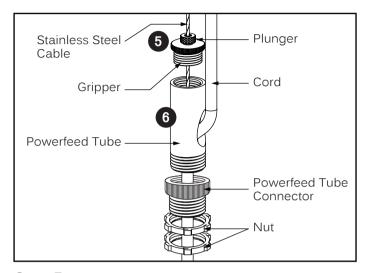

#### Step 5

Insert the cable through the gripper and plunger. Trim off extra cable using cable cutting tool.

To adjust the cable to desired length, press the plunger.

#### Step 6

Fasten Powerfeed tube and Powerfeed tube connector. Secure gripper with Powerfeed tube, then feed cord through Powerfeed tube.