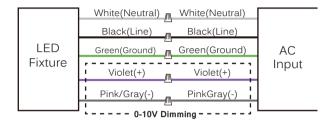

#### Step 3

Connect the Green ground conductor to the ground screw on the crossbar, the line voltage to the Black conductor, and the neutral to the White conductor.

\* Make all connections with UL approved connectors.

### **Wiring Diagram**

0-10V