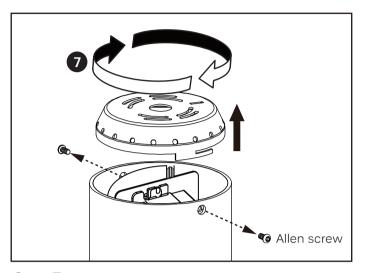

#### Step 9

Attach aircraft cable to fixture lid and secure with allen screws.

#### Step 7

Loosen two Allen screws on the side of fixture. Twist and remove the lid from cylinder fixture.