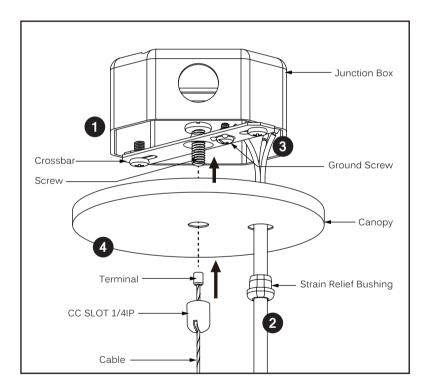

#### Step 1

Secure the crossbar to the 4" octagonal box (by others) designed to support the weight of the fixture.

#### Step 2

Lock the strain relief bushing to the power cord with allowance for wiring connections, and thread the power cord through the canopy wire hole.

#### Step 3

Connect the Green ground conductor to the ground screw on the crossbar, the line voltage to the Black conductor, and the neutral to the White conductor.

\* Make all connections with UL approved connectors.

#### Step 4

Thread the cable through the coupler with the terminal side on top. Slide the coupler up to the canopy and secure with the screw on crossbar.