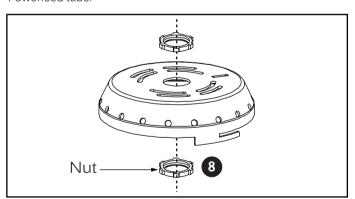

ad the power cord through the canopy wire hole.

#### Step 3

Connect the Green ground conductor to the ground screw on the crossbar, the line voltage to the Black conductor, and the neutral to the White conductor.

\* Make all connections with UL approved connectors.

#### Step 4

Thread the cable through the coupler with the terminal side on top. Slide the coupler up to the canopy and secure with the screw on crossbar.

## ADVANCED HIGH CEILING Vela 5 - Sloped Adjustable Cable





#### Step 5

Insert the cable through the gripper and plunger. Trim off extra cable using cable cutting tool.

To adjust the cable to desired length, press the plunger.

#### Step 6

Fasten Powerfeed tube and Powerfeed tube connector. Secure gripper with Powerfeed tube, then feed cord through Powerfeed tube.



#### Step 8

Screw lid to powerfeed tube with one nut on each side of the lid.

#### Step 9

Attach aircraft cable to fixture lid and secure with allen screws.



#### Step 7

Loosen two Allen screws on the side of fixture. Twist and remove the lid from cylinder fixture.

## ADVANCED HIGH CEILING Vela 5 - Sloped Adjustable Cable



### **Wiring Diagram**

0-10V