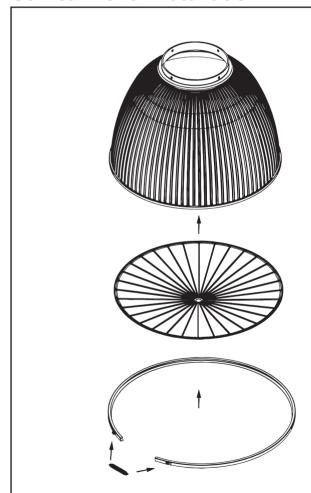

#### Conical Lens Installation

When specifying the conical lens accessory. Cover the shroud with the conical lens plate and fasten in place using the provided metal band.