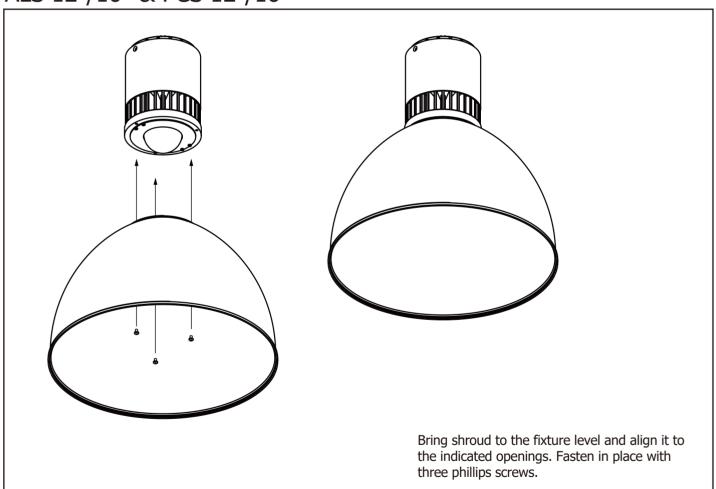

# ADVANCED HIGH CEILING Vela 5 - Shroud Installation





## IMPORTANT SAFETY INFORMATION. READ AND FOLLOW ALL SAFETY INSTRUCTIONS

IMPORTANT SAFETY INFORMATION. READ AND FOLLOW ALL SAFETY INSTRUCTIONS. Before wiring to power supply and during servicing or relamping, turn off power at fuse or circuit breaker. All servicing or relamping must be performed by qualified service personnel. Product must be grounded to avoid potential electric shock or other potential hazard. Product must be at locations and at heights and in a manner consistent with its intended use, and in compliance with Electrical Code and local codes.

SAVE THESE INSTRUCTIONS FOR FUTURE REFERENCE.

### ALS 12"/16" & PCS 12"/16"



#### ADVANCED HIGH CEILING Vela 5 - Shroud Installation





#### IMPORTANT SAFETY INFORMATION. READ AND FOLLOW ALL SAFETY INSTRUCTIONS

IMPORTANT SAFETY INFORMATION. READ AND FOLLOW ALL SAFETY INSTRUCTIONS. Before wiring to power supply and during servicing or relamping, turn off power at fuse or circuit breaker. All servicing or relamping must be performed by qualified service personnel. Product must be grounded to avoid potential electric shock or other potential hazard. Product must be at locations and at heights and in a manner consistent with its intended use, and in compliance with Electrical Code and local codes.

SAVE THESE INSTRUCTIONS FOR FUTURE REFERENCE.

#### Conical Lens Installation



When specifying the conical lens accessory. Cover the shroud with the conical lens plat