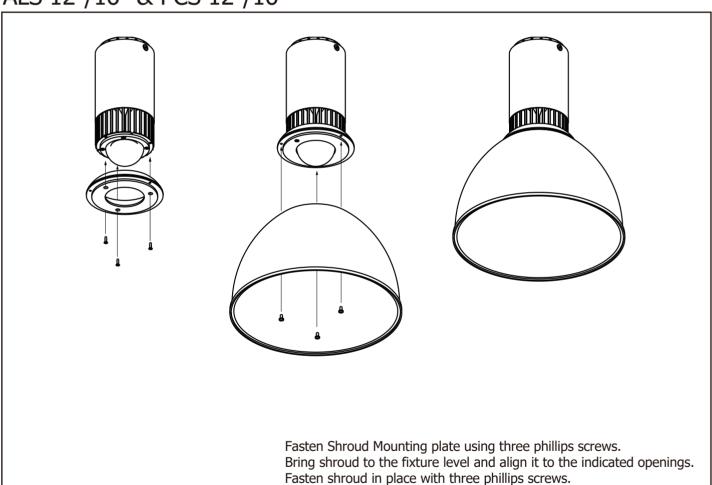

# ADVANCED HIGH CEILING Vela 4 - Shroud Installation





## IMPORTANT SAFETY INFORMATION. READ AND FOLLOW ALL SAFETY INSTRUCTIONS

IMPORTANT SAFETY INFORMATION. READ AND FOLLOW ALL SAFETY INSTRUCTIONS. Before wiring to power supply and during servicing or relamping, turn off power at fuse or circuit breaker. All servicing or relamping must be performed by qualified service personnel. Product must be grounded to avoid potential electric shock or other potential hazard. Product must be at locations and at heights and in a manner consistent with its intended use, and in compliance with Electrical Code and local codes.

SAVE THESE INSTRUCTIONS FOR FUTURE REFERENCE.

## ALS 12"/16" & PCS 12"/16"



### ADVANCED HIGH CEILING Vela 4 - Shroud Installation





#### IMPORTANT SAFETY INFORMATION. READ AND FOLLOW ALL SAFETY INSTRUCTIONS

IMPORTANT SAFETY INFORMATION. READ AND FOLLOW ALL SAFETY INSTRUCTIONS. Before wiring to power supply and during servicing or relamping, turn off power at fuse or circuit breaker. All servicing or relamping must be performed by qualified service personnel. Product must be grounded to avoid potential electric shock or other potential hazard. Product must be at locations and at heights and in a manner consistent with its intended use, and in compliance with Electrical Code and local codes.

SAVE THESE INSTRUCTIONS FOR FUTURE REFERENCE.

#### Conical Lens Installation



When specifying the conical lens accessory. Cover the shroud with the conical lens plate