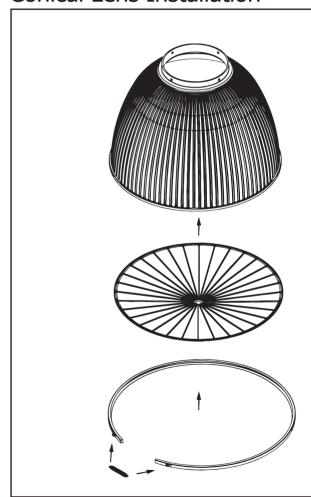

#### Conical Lens Installation

When specifying the conical lens accessory. Cover the shroud with the conical lens plate and fasten it in place.