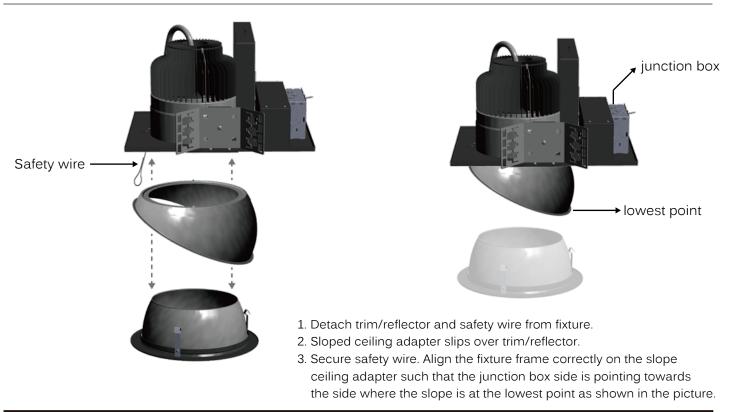

## ADVANCED HIGH CEILING REV 8 - Sloped Ceiling Adapter

## METEOR

## M IMPORTANT SAFETY INFORMATION. READ AND FOLLOW ALL SAFETY INSTRUCTIONS

IMPORTANT SAFETY INFORMATION. READ AND FOLLOW ALL SAFETY INSTRUCTIONS. Before wiring to power supply and during servicing or relamping, turn off power at fuse or circuit breaker. All servicing or relamping must be performed by qualified service personnel. Product must be grounded to avoid potential electric shock or other potential hazard. Product must be at locations and at heights and in a manner consistent with its intended use, and in compliance with Electrical Code and local codes.

## SAVE THESE INSTRUCTIONS FOR FUTURE REFERENCE.