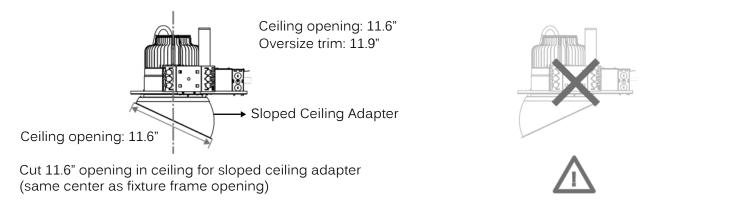

## ADVANCED HIGH CEILING REV 8 - Sloped Ceiling Adapter

## METEOR

## M IMPORTANT SAFETY INFORMATION. READ AND FOLLOW ALL SAFETY INSTRUCTIONS

IMPORTANT SAFETY INFORMATION. READ AND FOLLOW ALL SAFETY INSTRUCTIONS. Before wiring to power supply and during servicing or relamping, turn off power at fuse or circuit breaker. All servicing or relamping must be performed by qualified service personnel. Product must be grounded to avoid potential electric shock or other potential hazard. Product must be at locations and at heights and in a manner consistent with its intended use, and in compliance with Electrical Code and local codes.

## SAVE THESE INSTRUCTIONS FOR FUTURE REFERENCE.