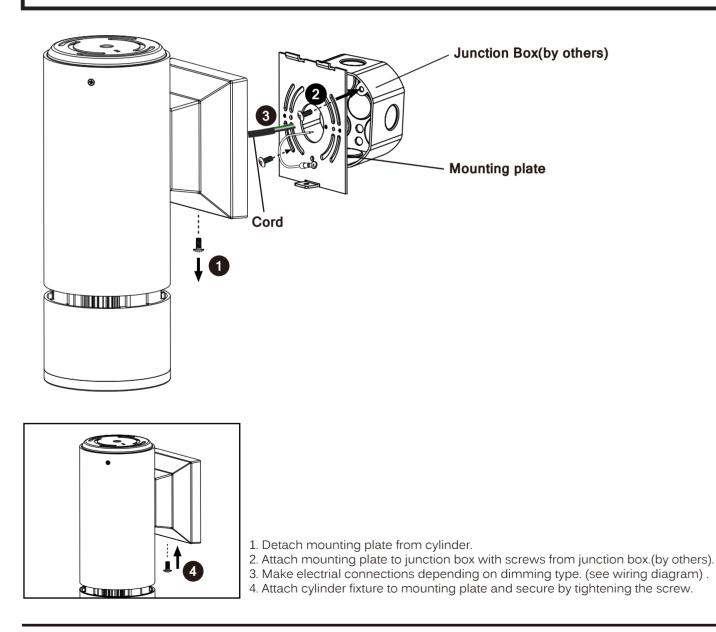

### ADVANCED HIGH CEILING Atria 4 - Wall Mount (0-10V / Triac)

#### ADVANCED HIGH CEILING Atria 4 - Wall Mount (0-10V / Triac)