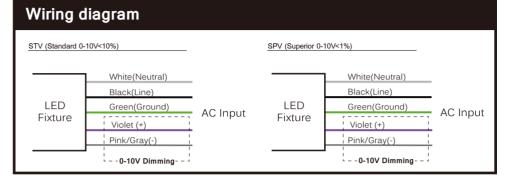

## METEOR

| Wiring Diagram |                       |                       |          |
|----------------|-----------------------|-----------------------|----------|
| DMX            |                       |                       |          |
| LED<br>Fixture | Blue / White(Neutral) | White(Neutral)        |          |
|                | Brown / Black(Line)   | Black(Line)           | AC Input |
|                | Green(Ground)         | Green(Ground)         |          |
|                | Red (DMX+)            | Red (DMX+)            |          |
|                | Violet                | Violet                |          |
|                | Gray/Pink(DMX Ground) | Gray/Pink(DMX Ground) |          |
| DMX Dimming    |                       |                       |          |